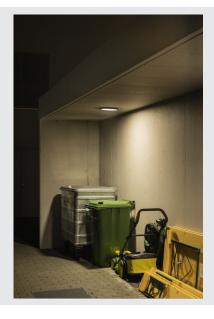

## ceiling light, LED, 3000K, round, anthracite

SLV AINOS robust, water-proof surface mounted solution, comes with or without a sensor. Round wall and ceiling light made of aluminium. Thanks to its IP44 protection class it is suitable for outdoor use. The opal light area has an 18W LED underneath it and is surrounded by the lacquered housing. The luminaire comes in several colour versions and is connected directly to the 230V mains supply thanks to its built-in LED driver.