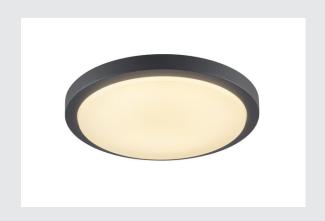

## ceiling light, LED, 3000K, round, anthracite

SLV AINOS robust, water-proof surface mounted solution, comes with or without a sensor. Round wall and ceiling light made of aluminium. Thanks to its IP44 protection class it is suitable for outdoor use. The opal light area has an 18W LED underneath it and is surrounded by the lacquered housing. The luminaire comes in several colour versions and is connected directly to the 230V mains supply thanks to its built-in LED driver.