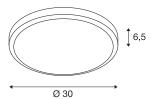

## **TECHNICAL DATA**

| Item no.:                           | 229965                 |
|-------------------------------------|------------------------|
| Number of different light outlets   | 1                      |
| Primary nominal voltage             | 220-240V ~50/60Hz mA/V |
| Secondary power / secondary voltage | 500mA                  |
| Net weight                          | 1.497 kg               |
| Gross weight                        | 1.729 kg               |
| IP Code                             | IP 44                  |
| Safety class                        | I                      |
| Impact resistance                   | 0,2 Joule              |
| Assembly                            | Surface                |
| Assembly details                    | Ceiling, Wall          |
| Wattage                             | 21 W                   |
| Lumen                               | 1430 lm                |
| Colour temperature                  | 3000 Kelvin            |
| Beam angle                          | 120 °                  |
| Color                               | anthracite             |
| CRI                                 | 80                     |
| LXXBXX data                         | L70B50                 |
| Ambient temperature                 | 45 °C                  |
| BIG WHITE Page                      | 688                    |