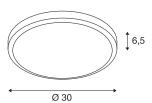

## **TECHNICAL DATA**

| Item no.:                           | 229975                 |
|-------------------------------------|------------------------|
| Number of different light outlets   | 1                      |
| Primary nominal voltage             | 220-240V ~50/60Hz mA/V |
| Secondary power / secondary voltage | 500mA                  |
| Height                              | 6.5 cm                 |
| Diameter                            | 30 cm                  |
| Net weight                          | 1.589 kg               |
| Gross weight                        | 1.812 kg               |
| IP Code                             | IP 44                  |
| Safety class                        | I                      |
| Impact resistance                   | 0,2 Joule              |
| Assembly                            | Surface                |
| Assembly details                    | Ceiling, Wall          |
| Wattage                             | 22 W                   |
| Lumen                               | 1430 lm                |
| Colour temperature                  | 3000 Kelvin            |
| Beam angle                          | 120 °                  |
| Color                               | anthracite             |
| CRI                                 | 80                     |
| LXXBXX data                         | L70B50                 |
| Ambient temperature                 | 45 °C                  |
| BIG WHITE Page                      | 688                    |