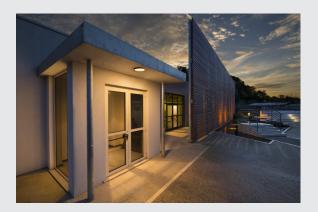

## **AINOS**

ceiling light, LED, 3000K, round, anthracite, with sensor

SLV AINOS robust, water-proof surface mounted solution, comes with or without a sensor. Round wall and ceiling light made of aluminium. Thanks to its IP44 protection class it is suitable for outdoor use. The light contains an invisibly mounted motion sensor with microwave technology. The lighting duration, the intensity and the detection area can be specifically set by the user during the installation. The opal light area has an 18W LED underneath it and is surrounded by the lacquered housing. The luminaire comes in several colour versions and is connected directly to the 230V mains supply thanks to its built-in LED driver.