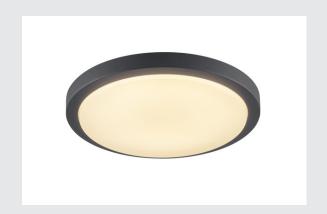

## **AINOS**

ceiling light, LED, 3000K, round, anthracite, with sensor

SLV AINOS robust, water-proof surface mounted solution, comes with or without a sensor. Round wall and ceiling light made of aluminium. Thanks to its IP44 protection class it is suitable for outdoor use. The light contains an invisibly mounted motion sensor with microwave technology. The lighting duration, the intensity and the detection area can be specifically set by the user during the installation. The opal light area has an 18W LED underneath it and is surrounded by the lacquered housing. The luminaire comes in several colour versions and is connected directly to the 230V mains supply thanks to its built-in LED driver.

## **TECHNICAL DATA**

| Item no.:                           | 229975                 |
|-------------------------------------|------------------------|
| Number of different light outlets   | 1                      |
| Primary nominal voltage             | 220-240V ~50/60Hz mA/V |
| Secondary power / secondary voltage | 500mA                  |
| Height                              | 6.5 cm                 |
| Diameter                            | 30 cm                  |
| Net weight                          | 1.589 kg               |
| Gross weight                        | 1.812 kg               |
| IP Code                             | IP 44                  |
| Safety class                        | I                      |
| Impact resistance                   | 0,2 Joule              |
| Assembly                            | Surface                |
| Assembly details                    | Ceiling, Wall          |
| Wattage                             | 22 W                   |
| Lumen                               | 1430 lm                |
| Colour temperature                  | 3000 Kelvin            |
| Beam angle                          | 120 °                  |
| Color                               | anthracite             |
| CRI                                 | 80                     |
| LXXBXX data                         | L70B50                 |
| Ambient temperature                 | 45 °C                  |
| BIG WHITE Page                      | 688                    |