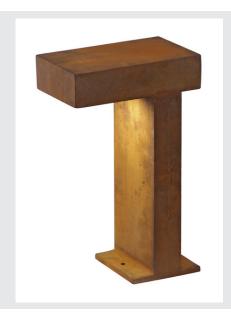

## **RUSTY PATHLIGHT**

outdoor floor stand, energy-saving lamp, GX53, IP44, rusted steel, max. 9W

The directly radiating floor stands of the RUSTY PATH-LIGHT series convince by their exceptional rust look. This is achieved by a special chemical treatment of the FeCSi steel used, which produces a controlled rust layer on the surface, which protects the actual material from further corrosion. This makes the luminaires unique pieces and an absolutely special feature wherever they are installed. It is suitable for use outdoors thanks to its IP44 protection class. As an option an earth spike as well as a connection box for safe electrical connection to the rectangular luminaire upright, are available. The connection of the two versions available is made to the 230V mains supply.