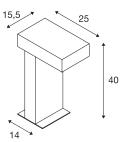

## **TECHNICAL DATA**

| Item no.:               | 230090                 |
|-------------------------|------------------------|
| Socket                  | GX53                   |
| Lamp                    | TCR-TSE                |
| Number of sockets       | 1                      |
| Lamps included          | No                     |
| Primary nominal voltage | 220-240V ~50/60Hz mA/V |
| Length                  | 15.5 cm                |
| Width                   | 25 cm                  |
| Height                  | 40 cm                  |
| Net weight              | 11.04 kg               |
| Gross weight            | 11.654 kg              |
| IP Code                 | IP 44                  |
| Safety class            | I                      |
| Assembly                | Surface                |
| Assembly details        | Ground                 |
| Wattage                 | 9 W                    |
| Color                   | rust                   |
| BIG WHITE Page          | 527                    |