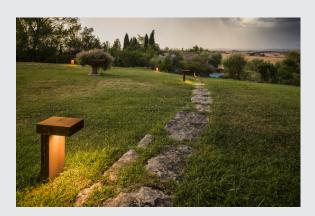

## **RUSTY PATHLIGHT**

outdoor floor stand, energy-saving lamp, GX53, IP44, rusted steel, max. 9W

The directly radiating floor stands of the RUSTY PATH-LIGHT series convince by their exceptional rust look. This is achieved by a special chemical treatment of the FeCSi steel used, which produces a controlled rust layer on the surface, which protects the actual material from further corrosion. This makes the luminaires unique pieces and an absolutely special feature wherever they are installed. It is suitable for use outdoors thanks to its IP44 protection class. As an option an earth spike as well as a connection box for safe electrical connection to the rectangular luminaire upright, are available. The connection of the two versions available is made to the 230V mains supply.