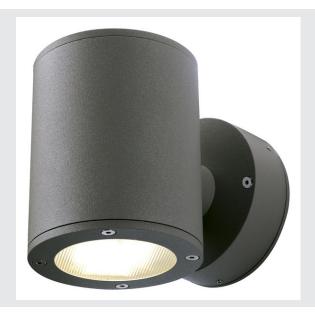

## **SITRA**

outdoor wall light, double-headed, TCR-TSE, IP44, up/down, anthracite, max. 18W

The double-headed SITRA wall light is made from aluminium and structured glass, which covers the lamp. Thanks to the position of the two sockets which are fitted, the mounted luminaire produces two equal but opposite cones of light (UP/DOWN). It is suitable for use outdoors thanks to its IP44 protection class. The electrical connection of the luminaire, which comes in two colours, is made directly to the 230V mains supply. The SITRA series also contains single-headed wall lights and can therefore be used universally.

## **TECHNICAL DATA**

| Item no.:                         | 230365                 |
|-----------------------------------|------------------------|
| Socket                            | GX53                   |
| Lamp                              | TCR-TSE                |
| Number of sockets                 | 2                      |
| Lamps included                    | No                     |
| Number of different light outlets | 1                      |
| Primary nominal voltage           | 220-240V ~50/60Hz mA/V |
| Width                             | 10 cm                  |
| Height                            | 12.5 cm                |
| Depth                             | 15.5 cm                |
| Net weight                        | 1.082 kg               |
| Gross weight                      | 1.215 kg               |
| IP Code                           | IP 44                  |
| Safety class                      | 1                      |
| Assembly                          | Surface                |
| Assembly details                  | Wall                   |
| Wattage                           | 9 W                    |
| Color                             | anthracite             |
| BIG WHITE Page                    | 644                    |
|                                   |                        |