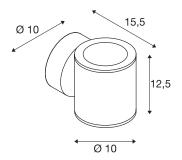

## **TECHNICAL DATA**

| Item no.:                         | 230365                 |
|-----------------------------------|------------------------|
| Socket                            | GX53                   |
| Lamp                              | TCR-TSE                |
| Number of sockets                 | 2                      |
| Lamps included                    | No                     |
| Number of different light outlets | 1                      |
| Primary nominal voltage           | 220-240V ~50/60Hz mA/V |
| Width                             | 10 cm                  |
| Height                            | 12.5 cm                |
| Depth                             | 15.5 cm                |
| Net weight                        | 1.082 kg               |
| Gross weight                      | 1.215 kg               |
| IP Code                           | IP 44                  |
| Safety class                      | 1                      |
| Assembly                          | Surface                |
| Assembly details                  | Wall                   |
| Wattage                           | 9 W                    |
| Color                             | anthracite             |
| BIG WHITE Page                    | 644                    |
|                                   |                        |