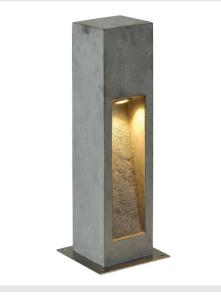

## **ARROCK STONE**

## outdoor floor stand, LED, 3000K, square, stone-grey, L/W/H 12/12/50 cm, max. 6W

The STONE floor stand from the ARROCK series is made of natural basalt, and has an integrated Premium LED which emits indirect light. Thanks to its IP44 protection class, the floor stand is suitable for outdoor use. An earth spike is available as an option for simplified installation. It is connected to the 230V mains supply based on the pre-installed LED driver.