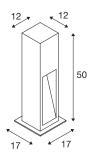

## outdoor floor stand, LED, 3000K, square, stone-grey, L/W/H 12/12/50 cm, max. 6W

The STONE floor stand from the ARROCK series is made of natural basalt, and has an integrated Premium LED which emits indirect light. Thanks to its IP44 protection class, the floor stand is suitable for outdoor use. An earth spike is available as an option for simplified installation. It is connected to the 230V mains supply based on the pre-installed LED driver.

## **TECHNICAL DATA**

| Item no.:                                | 231370                 |
|------------------------------------------|------------------------|
| Primary nominal voltage                  | 220-240V ~50/60Hz mA/V |
| Secondary power / secondary volta-<br>ge | 700mA                  |
| Length                                   | 12 cm                  |
| Width                                    | 12 cm                  |
| Height                                   | 50 cm                  |
| Net weight                               | 15.112 kg              |
| Gross weight                             | 16.556 kg              |
| IP Code                                  | IP 55                  |
| Safety class                             | Ш                      |
| Impact resistance class                  | IK02                   |
| Assembly                                 | Surface                |
| Assembly details                         | Ground                 |
| Wattage                                  | 9 W                    |
| Lumen                                    | 330 lm                 |
| Colour temperature                       | 3000 Kelvin            |
| Color                                    | grey                   |
| CRI                                      | 80                     |
| LXXBXX data                              | L70B50                 |
| Minimum ambient temperature              | -20 °C                 |
| Maximum ambient temperature              | 40 °C                  |
| BIG WHITE Page                           | 536                    |
|                                          | •                      |