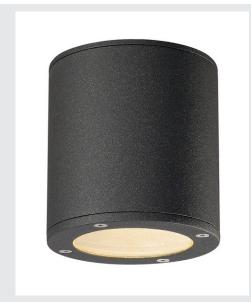

## **SITRA**

outdoor ceiling light, TCR-TSE, IP44, round, anthracite, max. 9W

The SITRA ceiling light is made from aluminium and glass, which covers the lamp. It is suitable for use outdoors thanks to its IP44 protection class. With its built-in GX53 socket, the luminaire is suitable for both LED and energy-saving lamps. The electrical connection of the luminaire, which comes in three colours, is directly to the 230V mains supply.

## **TECHNICAL DATA**

| Item no.:               | 231545                 |
|-------------------------|------------------------|
| Socket                  | GX53                   |
| Lamp                    | TCR-TSE                |
| Number of sockets       | 1                      |
| Lamps included          | No                     |
| Primary nominal voltage | 220-240V ~50/60Hz mA/V |
| Height                  | 11 cm                  |
| Diameter                | 10 cm                  |
| Net weight              | 0.699 kg               |
| Gross weight            | 0.756 kg               |
| IP Code                 | IP 44                  |
| Safety class            | I                      |
| Assembly                | Surface                |
| Assembly details        | Ceiling                |
| Wattage                 | 9 W                    |
| Color                   | anthracite             |
| BIG WHITE Page          | 679                    |
|                         |                        |