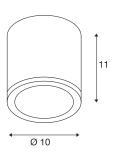

## **TECHNICAL DATA**

| Item no.:               | 231545                 |
|-------------------------|------------------------|
| Socket                  | GX53                   |
| Lamp                    | TCR-TSE                |
| Number of sockets       | 1                      |
| Lamps included          | No                     |
| Primary nominal voltage | 220-240V ~50/60Hz mA/V |
| Height                  | 11 cm                  |
| Diameter                | 10 cm                  |
| Net weight              | 0.699 kg               |
| Gross weight            | 0.756 kg               |
| IP Code                 | IP 44                  |
| Safety class            | I                      |
| Assembly                | Surface                |
| Assembly details        | Ceiling                |
| Wattage                 | 9 W                    |
| Color                   | anthracite             |
| BIG WHITE Page          | 679                    |
|                         |                        |