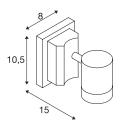

## **TECHNICAL DATA**

| Item no.:                 | 233105                 |
|---------------------------|------------------------|
| Socket                    | GU10                   |
| Lamp                      | QPAR51                 |
| Number of sockets         | 1                      |
| Lamps included            | No                     |
| Primary nominal voltage   | 220-240V ~50/60Hz mA/V |
| Tilt range                | 45 °                   |
| Horizontal rotation range | 340 °                  |
| Width                     | 8 cm                   |
| Height                    | 10.5 cm                |
| Diameter                  | 7 cm                   |
| Depth                     | 15 cm                  |
| Net weight                | 0.566 kg               |
| Gross weight              | 0.636 kg               |
| IP Code                   | IP 55                  |
| Safety class              | I                      |
| Assembly                  | Surface                |
| Assembly details          | Ceiling, Wall          |
| Wattage                   | 50 W                   |
| Color                     | anthracite             |
| BIG WHITE Page            | 666                    |
|                           | ,                      |