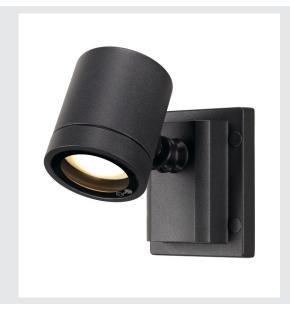

## **MYRA WALL**

outdoor wall and ceiling light, single-headed, QPAR51, IP55, anthracite, max. 50W

The wall and ceiling light of the MYRA series is made from painted aluminium and glass, which covers the lamp(s). The lamp heads can be rotated and swivelled. With protection class IP55, it is suitable for outdoor use. The electrical connection of the luminaire, which comes in various colours, is directly to the 230V mains supply. The MYRA series includes other floor stands, display fittings and can therefore be used universally.