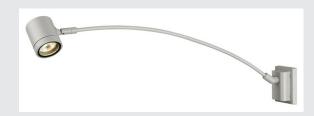

## **MYRA DISPLAY**

outdoor wall light, QPAR51, IP55, silver-grey, convex, max. 50W

The convex display fitting of the MYRA series is made from painted aluminium and glass, which covers the lamp. The lamp head mounted on the curved extension rod is rotatable and tiltable. With protection class IP55, it is suitable for outdoor use. The electrical connection of the luminaire, which comes in various colours, is directly to the 230V mains supply. The MYRA series includes other floor stands as well as wall lights and can therefore be used universally.

## **TECHNICAL DATA**

| Item no.:                 | 233134                 |
|---------------------------|------------------------|
| Socket                    | GU10                   |
| Lamp                      | QPAR51                 |
| Number of sockets         | 1                      |
| Lamps included            | No                     |
| Primary nominal voltage   | 220-240V ~50/60Hz mA/V |
| Tilt range                | 45 °                   |
| Horizontal rotation range | 340 °                  |
| Height                    | 8 cm                   |
| Diameter                  | 7 cm                   |
| Depth                     | 78 cm                  |
| Net weight                | 0.772 kg               |
| Gross weight              | 1.33 kg                |
| IP Code                   | IP 55                  |
| Safety class              | I                      |
| Assembly                  | Surface                |
| Assembly details          | Wall                   |
| Wattage                   | 50 W                   |
| Color                     | grey                   |
| BIG WHITE Page            | 665                    |
|                           | -                      |