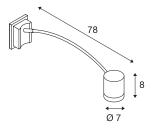

## **TECHNICAL DATA**

| Item no.:                 | 233134                 |
|---------------------------|------------------------|
| Socket                    | GU10                   |
| Lamp                      | QPAR51                 |
| Number of sockets         | 1                      |
| Lamps included            | No                     |
| Primary nominal voltage   | 220-240V ~50/60Hz mA/V |
| Tilt range                | 45 °                   |
| Horizontal rotation range | 340 °                  |
| Height                    | 8 cm                   |
| Diameter                  | 7 cm                   |
| Depth                     | 78 cm                  |
| Net weight                | 0.772 kg               |
| Gross weight              | 1.33 kg                |
| IP Code                   | IP 55                  |
| Safety class              | I                      |
| Assembly                  | Surface                |
| Assembly details          | Wall                   |
| Wattage                   | 50 W                   |
| Color                     | grey                   |
| BIG WHITE Page            | 665                    |
|                           | -                      |