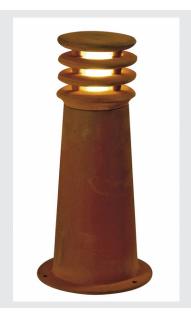

## **RUSTY 40**

outdoor floor stand, LED, 3000K, round, rusted steel,  $\emptyset/H$  19/40 cm

The direct radiating floor stands of the RUSTY series convince by their exceptional rust look. This is achieved by a special chemical treatment of the FeCSi steel used. This makes the luminaire a unique piece and an absolutely special feature wherever they are installed. With protection class IP55, it is suitable for outdoor use. As an option an earth spike as well as a connection box for safe electrical connection to the round luminaire upright, are available. Equipped with a high output COB LED, the luminaire connects directly to 230V mains supply.