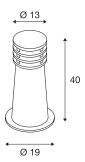

## **RUSTY 40**

outdoor floor stand, LED, 3000K, round, rusted steel,  $\emptyset/H$  19/40 cm

The direct radiating floor stands of the RUSTY series convince by their exceptional rust look. This is achieved by a special chemical treatment of the FeCSi steel used. This makes the luminaire a unique piece and an absolutely special feature wherever they are installed. With protection class IP55, it is suitable for outdoor use. As an option an earth spike as well as a connection box for safe electrical connection to the round luminaire upright, are available. Equipped with a high output COB LED, the luminaire connects directly to 230V mains supply.