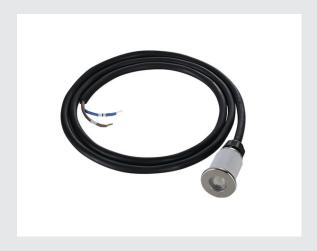

## **DASAR MINI 37**

outdoor inground fitting, LED, 3000K, IP67, round, brushed stainless steel, 12-24V, 2W

The accessible high-voltage inground light DASAR LED MINI inground light convinces with its stainless steel screen and glass cover in a partial satin finish. With its IP 67 protection class, it is optimally suited for outdoor use. Thanks to the rotatable and pivoting GU10 fitting, direct the light cone flexibly. In this way, the outdoor inground light LED creates an exciting lighting atmosphere that convinces with a long LED lifespan of 25,000 hours. When will you test out the benefits of SLV's impressive outdoor lights?