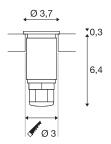

## **TECHNICAL DATA**

| Item no.:               | 233540          |
|-------------------------|-----------------|
| Primary nominal voltage | 12-24V mA/V     |
| Diameter                | 3.7 cm          |
| Depth                   | 6.7 cm          |
| Installation diameter   | 3 cm            |
| Installation depth      | 8 cm            |
| Net weight              | 0.351 kg        |
| Gross weight            | 0.413 kg        |
| IP Code                 | IP 67           |
| Safety class            | Ш               |
| Impact resistance class | IK08            |
| Impact resistance       | 5 Joule         |
| Assembly                | Recessed        |
| Assembly details        | Ground          |
| Lumen                   | 120 lm          |
| Colour temperature      | 3000 Kelvin     |
| Beam angle              | 30 °            |
| Color                   | stainless steel |
| CRI                     | 80              |
| LXXBXX data             | L70B50          |
| Mechanical loading      | 0,25 t          |
| BIG WHITE Page          | 723             |
|                         |                 |