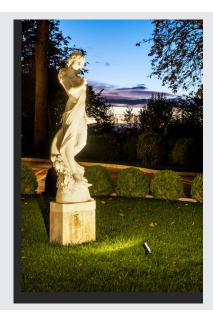

## **DASAR PROJECTOR**

outdoor floodlight, LED, 3000K, IP68, stainless steel 316, 12-24V, 7W

The accessible high-voltage inground light DASAR Projector LED PRO impresses with its stainless steel screen and glass cover in a partial satin finish. Its IP 68 protection class makes it ideal for outdoor use. The rotatable and pivoting GU10 fitting allows flexible alignment of the light cone. And last but not least, it is the LED lifespan of 25,000 that makes the outdoor ground spike light LED a long-lasting companion. Experience light with SLV – your innovative partner for all kinds of outdoor lights for 40 years.