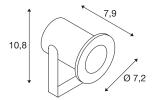

## **TECHNICAL DATA**

| Item no.:                   | 233570                                                                     |
|-----------------------------|----------------------------------------------------------------------------|
| Primary nominal voltage     | 12-24V mA/V                                                                |
| Length                      | 7.2 cm                                                                     |
| Width                       | 10 cm                                                                      |
| Height                      | 10.8 cm                                                                    |
| Net weight                  | 1.337 kg                                                                   |
| Gross weight                | 1.423 kg                                                                   |
| IP Code                     | IP 68                                                                      |
| Safety class                | III                                                                        |
| Assembly                    | Surface                                                                    |
| Assembly details            | Ceiling, Ceiling with Acc., Ground, Ground with Acc., Wall, Wall with Acc. |
| Wattage                     | 6.5 W                                                                      |
| Lumen                       | 520 lm                                                                     |
| Colour temperature          | 3000 Kelvin                                                                |
| Beam angle                  | 40 °                                                                       |
| Color                       | stainless steel                                                            |
| CRI                         | 80                                                                         |
| LXXBXX data                 | L70B50                                                                     |
| Minimum ambient temperature | -20 °C                                                                     |
| Maximum ambient temperature | 40 °C                                                                      |
| BIG WHITE Page              | 598                                                                        |
|                             |                                                                            |