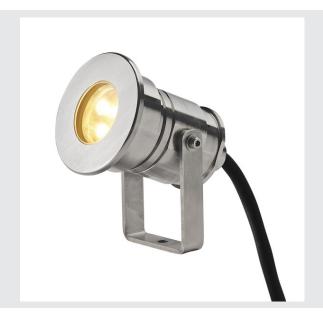

## **DASAR PROJECTOR**

outdoor floodlight, LED, 3000K, IP68, stainless steel 316, 12-24V, 7W

The accessible high-voltage inground light DASAR Projector LED PRO impresses with its stainless steel screen and glass cover in a partial satin finish. Its IP 68 protection class makes it ideal for outdoor use. The rotatable and pivoting GU10 fitting allows flexible alignment of the light cone. And last but not least, it is the LED lifespan of 25,000 that makes the outdoor ground spike light LED a long-lasting companion. Experience light with SLV – your innovative partner for all kinds of outdoor lights for 40 years.

## **TECHNICAL DATA**

| Item no.:                   | 233570                                                                     |
|-----------------------------|----------------------------------------------------------------------------|
| Primary nominal voltage     | 12-24V mA/V                                                                |
| Length                      | 7.2 cm                                                                     |
| Width                       | 10 cm                                                                      |
| Height                      | 10.8 cm                                                                    |
| Net weight                  | 1.337 kg                                                                   |
| Gross weight                | 1.423 kg                                                                   |
| IP Code                     | IP 68                                                                      |
| Safety class                | III                                                                        |
| Assembly                    | Surface                                                                    |
| Assembly details            | Ceiling, Ceiling with Acc., Ground, Ground with Acc., Wall, Wall with Acc. |
| Wattage                     | 6.5 W                                                                      |
| Lumen                       | 520 lm                                                                     |
| Colour temperature          | 3000 Kelvin                                                                |
| Beam angle                  | 40 °                                                                       |
| Color                       | stainless steel                                                            |
| CRI                         | 80                                                                         |
| LXXBXX data                 | L70B50                                                                     |
| Minimum ambient temperature | -20 °C                                                                     |
| Maximum ambient temperature | 40 °C                                                                      |
| BIG WHITE Page              | 598                                                                        |
|                             |                                                                            |