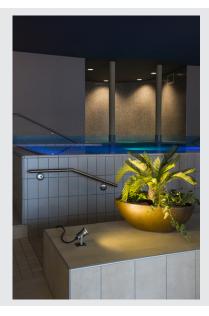

## **DASAR PROJECTOR**

outdoor floodlight, LED, 3000K, IP67, stainless steel 316, 230V, 6W

DASAR Projector LED PRO is the accessible high-voltage inground light from SLV that impresses with its stainless steel screen and glass cover in a partial satin finish. With its IP 67 protection class, it is optimally suited for outdoor use. Thanks to the rotatable and pivoting GU10 fitting, direct the light cone individually. Then there is the high-quality housing made of 316 stainless steel and glass. When will you test out the benefits of SLV's impressive outdoor lights?