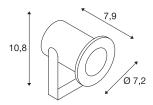

## **TECHNICAL DATA**

| Item no.:                                | 233571                                                                     |
|------------------------------------------|----------------------------------------------------------------------------|
| Primary nominal voltage                  | 220-240V ~50/60Hz mA/V                                                     |
| Secondary power / secondary volta-<br>ge | 400mA                                                                      |
| Length                                   | 7.2 cm                                                                     |
| Width                                    | 10 cm                                                                      |
| Height                                   | 10.8 cm                                                                    |
| Net weight                               | 1.335 kg                                                                   |
| Gross weight                             | 1.428 kg                                                                   |
| IP Code                                  | IP 67                                                                      |
| Safety class                             | I                                                                          |
| Impact resistance class                  | IK04                                                                       |
| Impact resistance                        | 0,5 Joule                                                                  |
| Assembly                                 | Surface                                                                    |
| Assembly details                         | Ceiling, Ceiling with Acc., Ground, Ground with Acc., Wall, Wall with Acc. |
| Wattage                                  | 4.6 W                                                                      |
| Lumen                                    | 300 lm                                                                     |
| Colour temperature                       | 3000 Kelvin                                                                |
| Beam angle                               | 40 °                                                                       |
| Color                                    | stainless steel                                                            |
| CRI                                      | 80                                                                         |
| LXXBXX data                              | L70B50                                                                     |
| Maximum ambient temperature              | 40 °C                                                                      |
|                                          | •                                                                          |