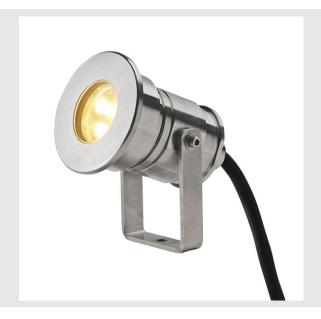

## **DASAR PROJECTOR**

outdoor floodlight, LED, 3000K, IP67, stainless steel 316, 230V, 6W

DASAR Projector LED PRO is the accessible high-voltage inground light from SLV that impresses with its stainless steel screen and glass cover in a partial satin finish. With its IP 67 protection class, it is optimally suited for outdoor use. Thanks to the rotatable and pivoting GU10 fitting, direct the light cone individually. Then there is the high-quality housing made of 316 stainless steel and glass. When will you test out the benefits of SLV's impressive outdoor lights?

## **TECHNICAL DATA**

| Item no.:                                | 233571                                                                     |
|------------------------------------------|----------------------------------------------------------------------------|
| Primary nominal voltage                  | 220-240V ~50/60Hz mA/V                                                     |
| Secondary power / secondary volta-<br>ge | 400mA                                                                      |
| Length                                   | 7.2 cm                                                                     |
| Width                                    | 10 cm                                                                      |
| Height                                   | 10.8 cm                                                                    |
| Net weight                               | 1.335 kg                                                                   |
| Gross weight                             | 1.428 kg                                                                   |
| IP Code                                  | IP 67                                                                      |
| Safety class                             | I                                                                          |
| Impact resistance class                  | IK04                                                                       |
| Impact resistance                        | 0,5 Joule                                                                  |
| Assembly                                 | Surface                                                                    |
| Assembly details                         | Ceiling, Ceiling with Acc., Ground, Ground with Acc., Wall, Wall with Acc. |
| Wattage                                  | 4.6 W                                                                      |
| Lumen                                    | 300 lm                                                                     |
| Colour temperature                       | 3000 Kelvin                                                                |
| Beam angle                               | 40 °                                                                       |
| Color                                    | stainless steel                                                            |
| CRI                                      | 80                                                                         |
| LXXBXX data                              | L70B50                                                                     |
| Maximum ambient temperature              | 40 °C                                                                      |
|                                          | •                                                                          |