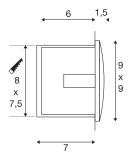

## **TECHNICAL DATA**

| Item no.:                           | 233601                 |
|-------------------------------------|------------------------|
| Primary nominal voltage             | 220-240V ~50/60Hz mA/V |
| Secondary power / secondary voltage | 300mA                  |
| Width                               | 9 cm                   |
| Height                              | 9 cm                   |
| Depth                               | 5 cm                   |
| Installation length                 | 8 cm                   |
| Installation width                  | 7.5 cm                 |
| Installation depth                  | 7 cm                   |
| Net weight                          | 0.257 kg               |
| Gross weight                        | 0.298 kg               |
| IP Code                             | IP 55                  |
| Safety class                        | I                      |
| Assembly                            | Recessed               |
| Assembly details                    | Wall                   |
| Wattage                             | 1.7 W                  |
| Lumen                               | 65 lm                  |
| Colour temperature                  | 3000 Kelvin            |
| Color                               | white                  |
| CRI                                 | 80                     |
| LXXBXX data                         | L70B50                 |
| Minimum ambient temperature         | -25 °C                 |
|                                     |                        |