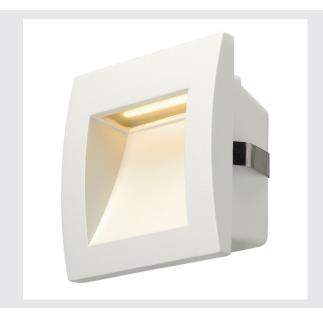

## DOWNUNDER OUT LED

## outdoor recessed wall light, LED, 3000K, white

The DOWNUNDER OUT LED S recessed wall light is made of aluminium, and outfitted with high output SMD LEDs that produce downward directed, glare-free light emission. Thanks to its IP55 protection class, the luminaire is suitable for outdoor use. The luminaire is connected directly to the 230V mains supply. A mounting pot is included in the delivery for simple assembly.