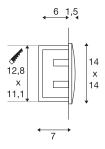

## **TECHNICAL DATA**

| Item no.:                                | 233611                 |  |
|------------------------------------------|------------------------|--|
| Primary nominal voltage                  | 220-240V ~50/60Hz mA/V |  |
| Secondary power / secondary volta-<br>ge | 300mA                  |  |
| Width                                    | 14 cm                  |  |
| Height                                   | 14 cm                  |  |
| Depth                                    | 5 cm                   |  |
| Installation length                      | 12.8 cm                |  |
| Installation width                       | 11.1 cm                |  |
| Installation depth                       | 7 cm                   |  |
| Net weight                               | 0.496 kg               |  |
| Gross weight                             | 0.584 kg               |  |
| IP Code                                  | IP 55                  |  |
| Safety class                             | I                      |  |
| Assembly                                 | Recessed               |  |
| Assembly details                         | Wall                   |  |
| Wattage                                  | 3.3 W                  |  |
| Lumen                                    | 155 lm                 |  |
| Colour temperature                       | 3000 Kelvin            |  |
| Color                                    | white                  |  |
| CRI                                      | 80                     |  |
| LXXBXX data                              | L70B50                 |  |
| Minimum ambient temperature              | -25 °C                 |  |