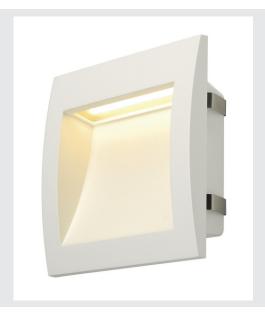

## DOWNUNDER OUT LED L

outdoor recessed wall light, LED, 3000K, white

The DOWNUNDER OUT LED L recessed wall light is made of aluminium, and outfitted with high output SMD LEDs that produce downward directed, glare-free light emission. Thanks to its IP55 protection class, the luminaire is suitable for outdoor use. The luminaire is connected directly to the 230V mains supply. A mounting pot is included in the delivery for simple assembly.