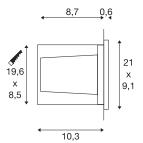

## **TECHNICAL DATA**

| Item no.:                                | 233660                 |  |
|------------------------------------------|------------------------|--|
| Number of different light outlets        | 1                      |  |
| Primary nominal voltage                  | 220-240V ~50/60Hz mA/V |  |
| Secondary power / secondary volta-<br>ge | 144mA                  |  |
| Length                                   | 21 cm                  |  |
| Width                                    | 9.1 cm                 |  |
| Depth                                    | 9.3 cm                 |  |
| Installation length                      | 19.6 cm                |  |
| Installation width                       | 8.5 cm                 |  |
| Installation depth                       | 10.3 cm                |  |
| Net weight                               | 1.756 kg               |  |
| Gross weight                             | 1.844 kg               |  |
| IP Code                                  | IP 65                  |  |
| Safety class                             | 1                      |  |
| Impact resistance class                  | IK02                   |  |
| Impact resistance                        | 0,2 Joule              |  |
| Assembly                                 | Recessed               |  |
| Assembly details                         | Wall                   |  |
| Wattage                                  | 9.5 W                  |  |
| Lumen                                    | 850 lm                 |  |
| Colour temperature                       | 3000 Kelvin            |  |
| CRI                                      | 80                     |  |
|                                          |                        |  |