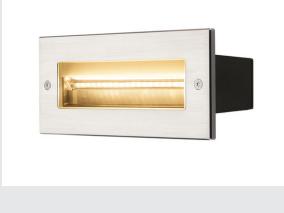

## BRICK

## outdoor recessed wall light, LED, 3000K, stainless steel, 230V, IP67, 850Im, 10W

With the BRICK LED recessed wall light, which is made of stainless steel and aluminium, the built-in LEDs are covered by a glass sheet. The built-in reflector means that the light is output asymmetrically. The functional luminaire is connected directly to the 230V mains supply. With IP65 protection class, the luminaire is suitable for outdoor use. A mounting pot is included in the delivery for simple assembly. This luminaire contains built-in LED lamps.