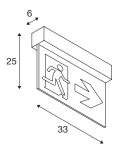

## wall and ceiling light, emergency exit light, LED, 6000-K, white, L/W/H 33/6/25 cm, 4W

The P-LIGHT 33 emergency lighting system is suitable for use as a wall and ceiling light. The safety lights are fitted with a built-in Ni-MH battery with an automatic self-test. The detection range is 24 m. The emergency operating time of the luminaires is three hours. The luminaires can be operated permanently switched on / stand-by operation. The luminaire is connected directly to the 230V mains supply. Other variants of the P-LIGHT series are available. The luminaire is supplied with three signs with different arrow directions (right / left / down). As an option, other signs are available.

## **TECHNICAL DATA**

| 240002                 |
|------------------------|
| 1                      |
| 220-240V ~50/60Hz mA/V |
| 33 cm                  |
| 25 cm                  |
| 6 cm                   |
| 1.46 kg                |
| 1.865 kg               |
| IP 20                  |
| 11                     |
| Surface                |
| Ceiling,Wall           |
| 4 W                    |
| 32 lm                  |
| 6000 Kelvin            |
| white                  |
| 70                     |
| L70B50                 |
| 340                    |
|                        |