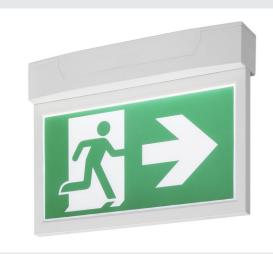

## wall and ceiling light, emergency exit light, LED, 6000-K, white, L/W/H 33/6/25 cm, 4W

The P-LIGHT 33 emergency lighting system is suitable for use as a wall and ceiling light. The safety lights are fitted with a built-in Ni-MH battery with an automatic self-test. The detection range is 24 m. The emergency operating time of the luminaires is three hours. The luminaires can be operated permanently switched on / stand-by operation. The luminaire is connected directly to the 230V mains supply. Other variants of the P-LIGHT series are available. The luminaire is supplied with three signs with different arrow directions (right / left / down). As an option, other signs are available.